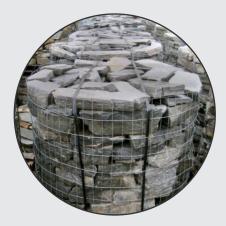

#### Packaging & Delivery:

River Grey Ledgestone is packaged in wire baskets on pallets with a total weight of approximately 3200 pounds per pallet. River Grey Ledgestone is ordered by the pound or by the pallet.