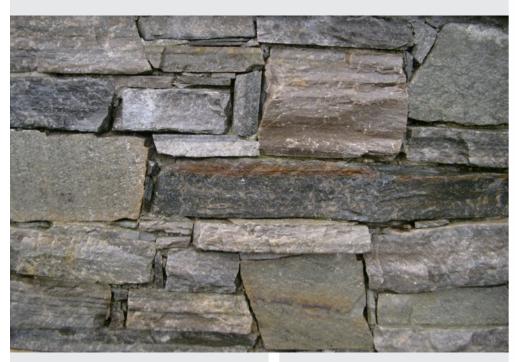

### **Characteristics:**

River Grey Ledgestone is a form of Mica Slate that has varying heights, lengths, and depths. It has a fairly high content of Mica flakes meaning there is a considerable shine fromthe natural Mica deposits. This all natural material is perfect for facing a wall when a very linear look is desired.

### Description & Color:

River Grey Ledgestone is primarily charcoal grey with tan, silver and gold variations. It has a very deep natural cleft surface.

5883 Byrne Road Burnaby, BC V5J 3J1 Tel: 604.435.4842 Fax: 604.436.9443 Toll Free: 1.888.887.7738 sales@landscapesupply.com