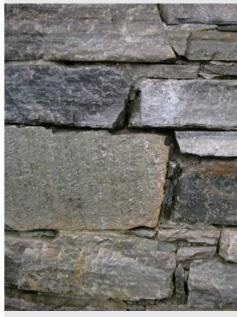

### **Characteristics:**

River Grey Ledgestone is a form of Mica Slate that has varying heights, lengths, and depths. It has a fairly high content of Mica flakes meaning there is a considerable shine fromthe natural Mica deposits. This all natural material is perfect for facing a wall when a very linear look is desired.

### Description & Color:

River Grey Ledgestone is primarily charcoal grey with tan, silver and gold variations. It has a very deep natural cleft surface.

5883 Byrne Road Burnaby, BC V5J 3J1 Tel: 604.435.4842 Fax: 604.436.9443 Toll Free: 1.888.887.7738 sales@landscapesupply.com